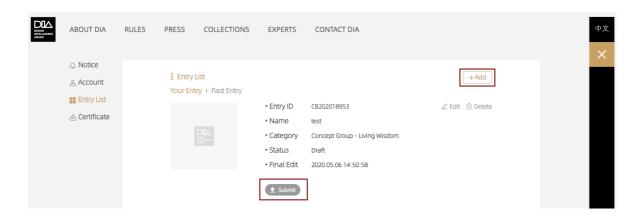

### Step 2: Fill in Account Information

All users must fill in and save all the account information with "\*". The button of "ADD" is for adding your entry.

### Step 3: Entry Adding/ Editing/ Submitting

After confirming the information, you must click "SUBMIT" to ensure your submission successfully. Please check and complete the information with "\*" if you failed in submitting. Once submitted, the information cannot be edited.

### 17. How to modify the information after submission?

Please save and check all the information before submission. You could modify the information after submission through "Entry List" - "Edit".

## 18. I have received a message that my entry has not been submitted yet, but the state of the entries is "submitted". What should I do?

Please check "Entry List". If there is any repeated entry un-submitted, please delete them. Otherwise, please ignore the message.