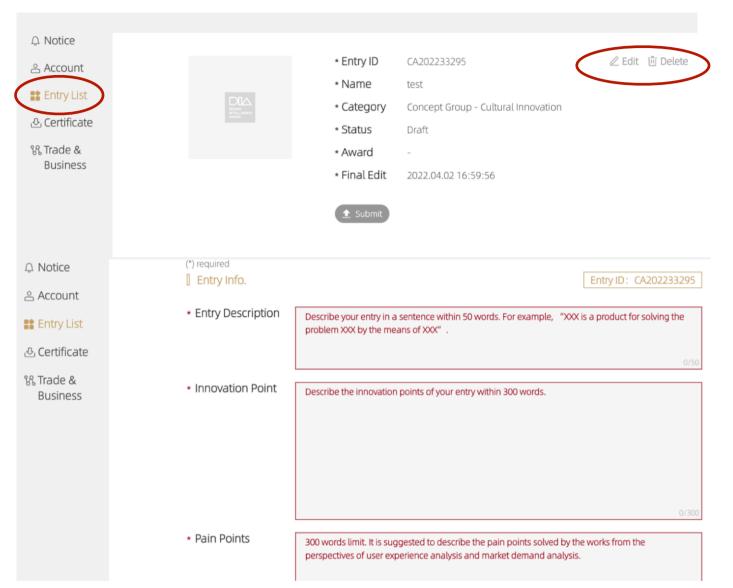

#### Step3.Add/edit Your Entry

Please save and check all the information before submission. The entry cannot be modified once submitted.

Please check if the required fields (\*) are completed. Failure to fill in will not be able to submit.

## Step4. Please Confirm the information

The system will send a confirmation email to the registered email address once submitted.

| th Monce      |  |  | 5.1.10       |                                     |                 |
|---------------|--|--|--------------|-------------------------------------|-----------------|
| 🐣 Account     |  |  | * Entry ID   | CA202233295                         | 🖉 Edit 🔟 Delete |
| 🚼 Entry List  |  |  | * Name       | test                                |                 |
|               |  |  | * Category   | Concept Group - Cultural Innovation |                 |
| & Certificate |  |  | * Status     | Draft                               |                 |
| % Trade &     |  |  | * Award      | -                                   |                 |
| Business      |  |  | * Final Edit | 2022.04.02 16:59:                   |                 |
|               |  |  | £ Submit     | >                                   |                 |