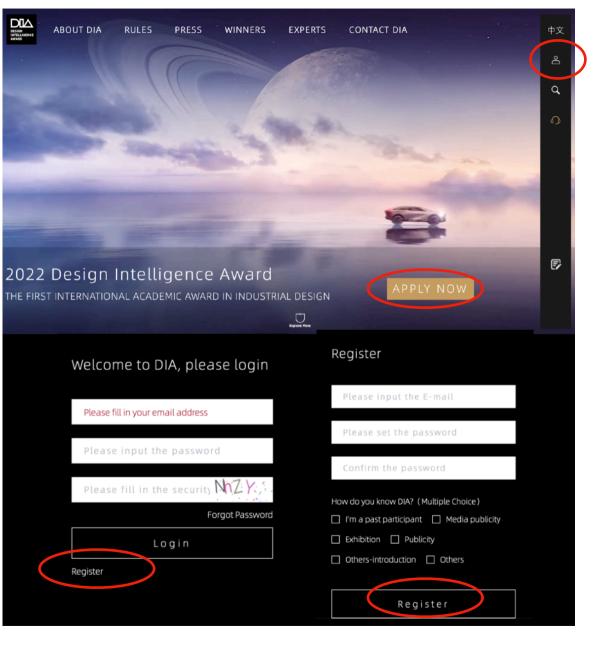

### Step1. Registered email address

Login the DIA website (<u>www.di-award.org</u>) to registered email address.

This email address will be used as your user account on DIA website. After registration, the email address can be reused every year.

### Step2. Complete the account information

Based on the actual situation to complete the account information. In the current year, the updates of the event nodes will be communicated to the participating team through the email/telephone number of the applicant. Please check your mail in time and keep your communication channel open.