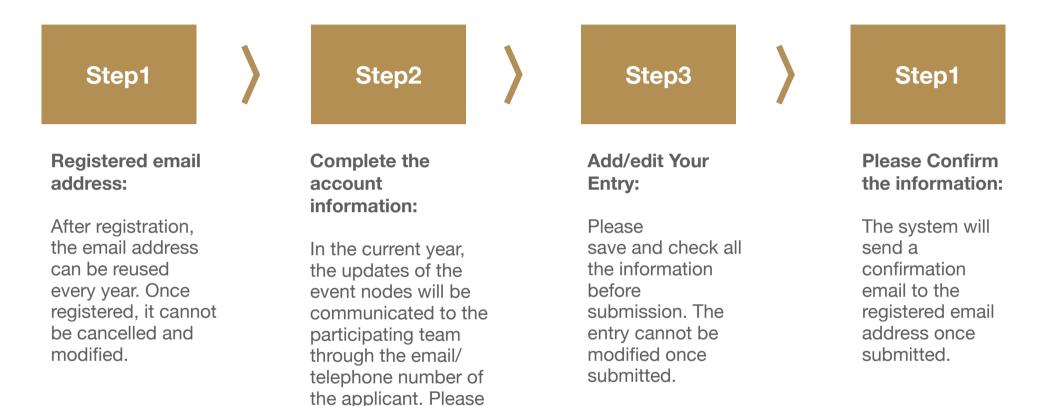

#### **Example of Registration Process**

check your mail in time and keep your communication channel open

DESIGN INTELLIGENCE AWARD

### Step1. Registered email address

Login the DIA website (<u>www.di-award.org</u>) to registered email address.

This email address will be used as your user account on DIA website. After registration, the email address can be reused every year.

### Step2. Complete the account information

Based on the actual situation to complete the account information. In the current year, the updates of the event nodes will be communicated to the participating team through the email/telephone number of the applicant. Please check your mail in time and keep your communication channel open.

#### Step3.Add/edit Your Entry

Please save and check all the information before submission. The entry cannot be modified once submitted.

Please check if the required fields (\*) are completed. Failure to fill in will not be able to submit.

## Step4. Please Confirm the information

The system will send a confirmation email to the registered email address once submitted.

| th Monce      |  |  | 5.1.10       |                                     |                 |
|---------------|--|--|--------------|-------------------------------------|-----------------|
| 🐣 Account     |  |  | * Entry ID   | CA202233295                         | 🖉 Edit 🔟 Delete |
| 🚼 Entry List  |  |  | * Name       | test                                |                 |
|               |  |  | * Category   | Concept Group - Cultural Innovation |                 |
| & Certificate |  |  | * Status     | Draft                               |                 |
| % Trade &     |  |  | * Award      | -                                   |                 |
| Business      |  |  | * Final Edit | 2022.04.02 16:59:                   |                 |
|               |  |  | £ Submit     | >                                   |                 |